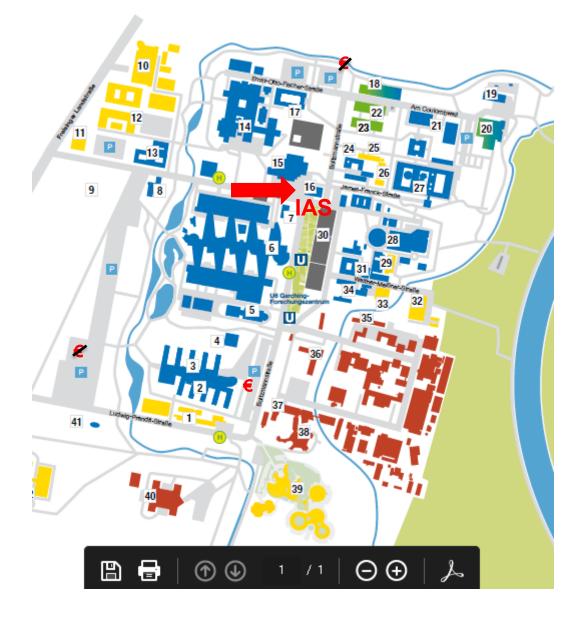

## CAMPUS GARCHING ORIENTATION

When you are in front of the U-Bahn / bus station with view to the Campus, TUM-IAS is on your right-hand side. Head north on Boltzmannstrasse toward Lichtenbergstrasse. Walking distance 3 minutes.

### Forschungscampus Garching – Research Campus Garching

## PARKING

TUM-IAS does not have any onsite parking. There are free-of-charge parking lots at *"Am Coulombwall"* and at *"Ludwig-Prandtl-Strasse"*. "Pay and Display" Parking is also available at *"Boltzmannstrasse"* in front of the Mathematics-Informatics Building. Walking distance to TUM-IAS 5-10 min