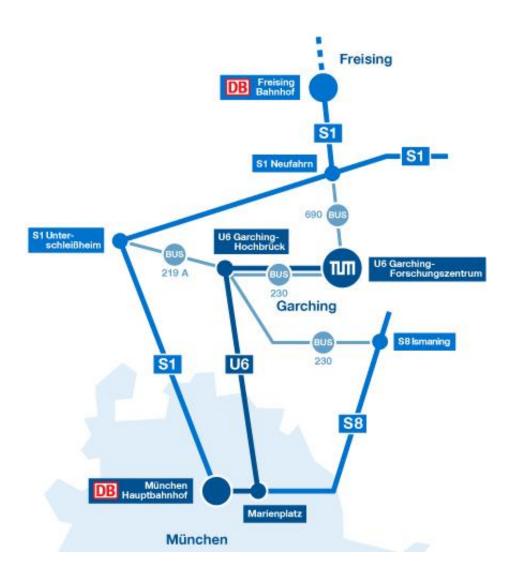

## PUBLIC TRANSPORT

# U By Underground (U-Bahn)

From Munich Central Station (*Hauptbahnhof*) take the **U4** or **U5** (eastbound towards "Arabellapark" or "Neuperlach Süd") to *Odeonsplatz* Station. At *Odeonsplatz* change to the line **U6** (northbound towards "*Garching Forschungszentrum*"). Exit at the final stop "**Garching Forschungszentrum**".

From the city center, take the **U6** from *Marienplatz* (northbound towards *"Garching Forschungszentrum"*). Exit at the final stop "**Garching Forschungszentrum**".

Once at Garching Forschungszentrum, use the exit *"Lichtenbergstrasse"*. You can see the IAS building right in front of you (Walking distance about 200 m / 3 minutes)

Overall travel time approx.: 30 min.

## S By Suburban Train (S-Bahn)

Coming from the North of Munich (e.g. Freising main station or Munich Airport) take the (S1) (city bound towards *"Ostbahnhof"*). Exit in *"Neufahrn"* and change to **Bus 690** towards *"Garching Forschungszentrum"*.

(NB: Bus 690 does not run on weekends).

Alternatively, you can take the **SB** from Munich Airport. Exit in "Ismaning" and change to **Bus 230** towards "Garching Forschungszentrum" (this bus runs frequently from Monday to Sunday.) *Travel time approx.: 30 min.* 

Further information on the public transport network can be found on www.mvv-muenchen.de

## **Overview Public Transport Munich and Surrounds**