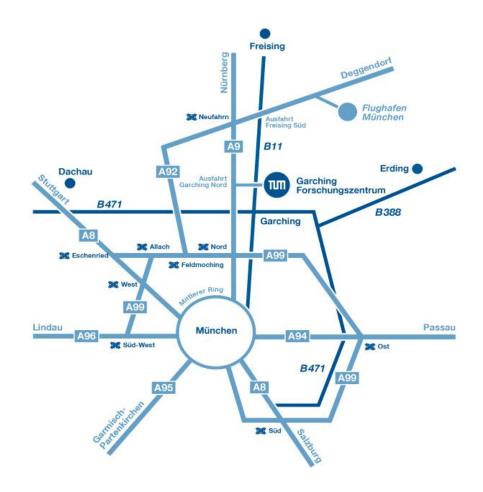

## **DRIVING DIRECTIONS**

#### From the Airport

Coming from Munich Airport merge onto the autobahn A92 toward Munich. At the interchange *"Neufahrn"* keep right and follow the signs for A9 toward Munich. Take exit *"Garching Nord" toward Forschungszentrum / TUM.* 

Alternatively, take the A92 as above, then exit at *"Freising Süd"* for highway B11 toward Munich. Take exit *"Hochschul-und Forschungszentrum / TUM"*, *Zufahrt Nord"*.

#### By Taxi

| From the airport :    | approx. 20-30 min, 40-60 € |
|-----------------------|----------------------------|
| From the city center: | approx. 20-30 min, 45-55 € |